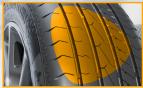

## > Feature | X-Force Macroblocks

While cornering, a tyre's outer shoulder bears the greatest force and pressure. X-Force Macroblocks maximize the contact area with the road to create a wider footprint, then efficiently distributes the force to other parts of the tyre for better handling and stability.