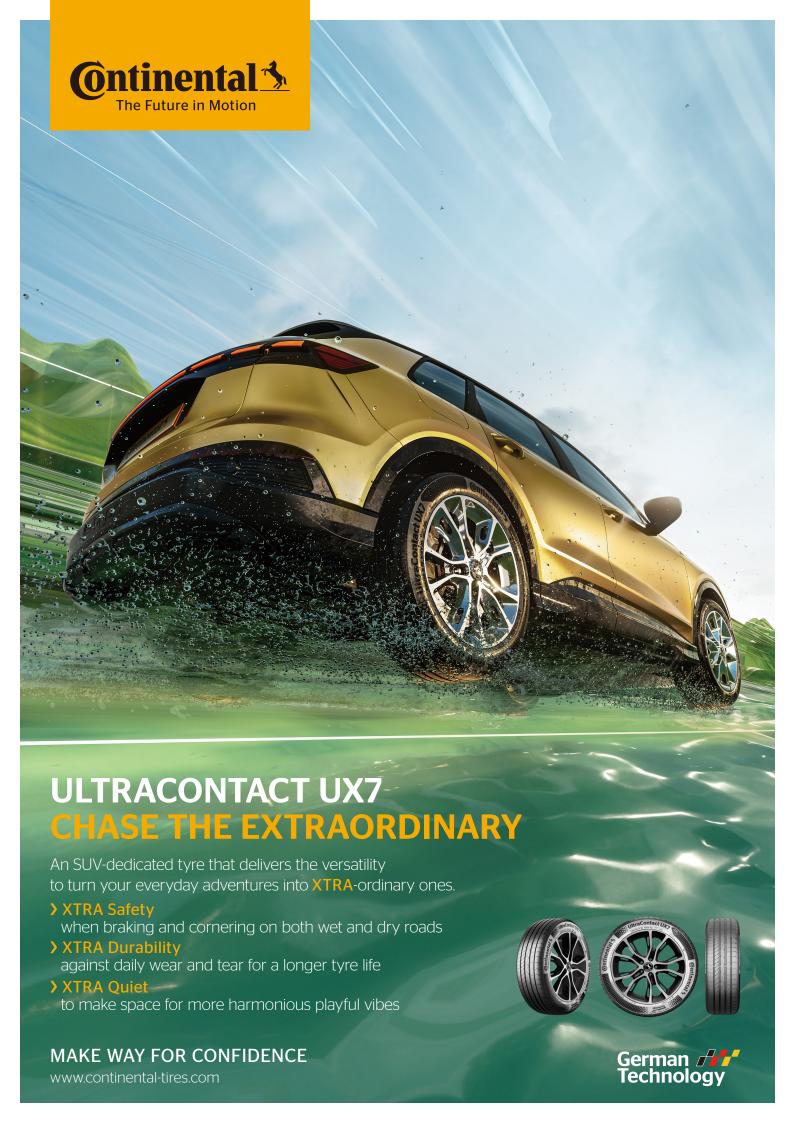

### **FEATURES**

Tailor-made Fit for a wide range of vehicle depending on weight, size and type of drive.

- X-Force Macroblocks adapt to the road's surface for safety and stability when cornering.
- Aqua Channels accelerate water evacuation for better braking in wet conditions.

belt and carcass design. Adaptive Diamond Compound improves wear performance

Robust 360 Construction enhances durability with strong

on the tread.

> Precision-cut tread design optimizes noise reduction

performance. Noise Breaker 3.0 break up sound waves.