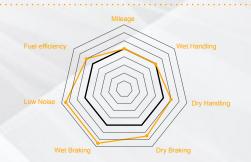

# **Performance Comparison**

UltraContact UC6 SUV UltraContact UX7

Based on internal tests. Tyre size: 235/60 R18

Actual performance may vary according to tyre size.