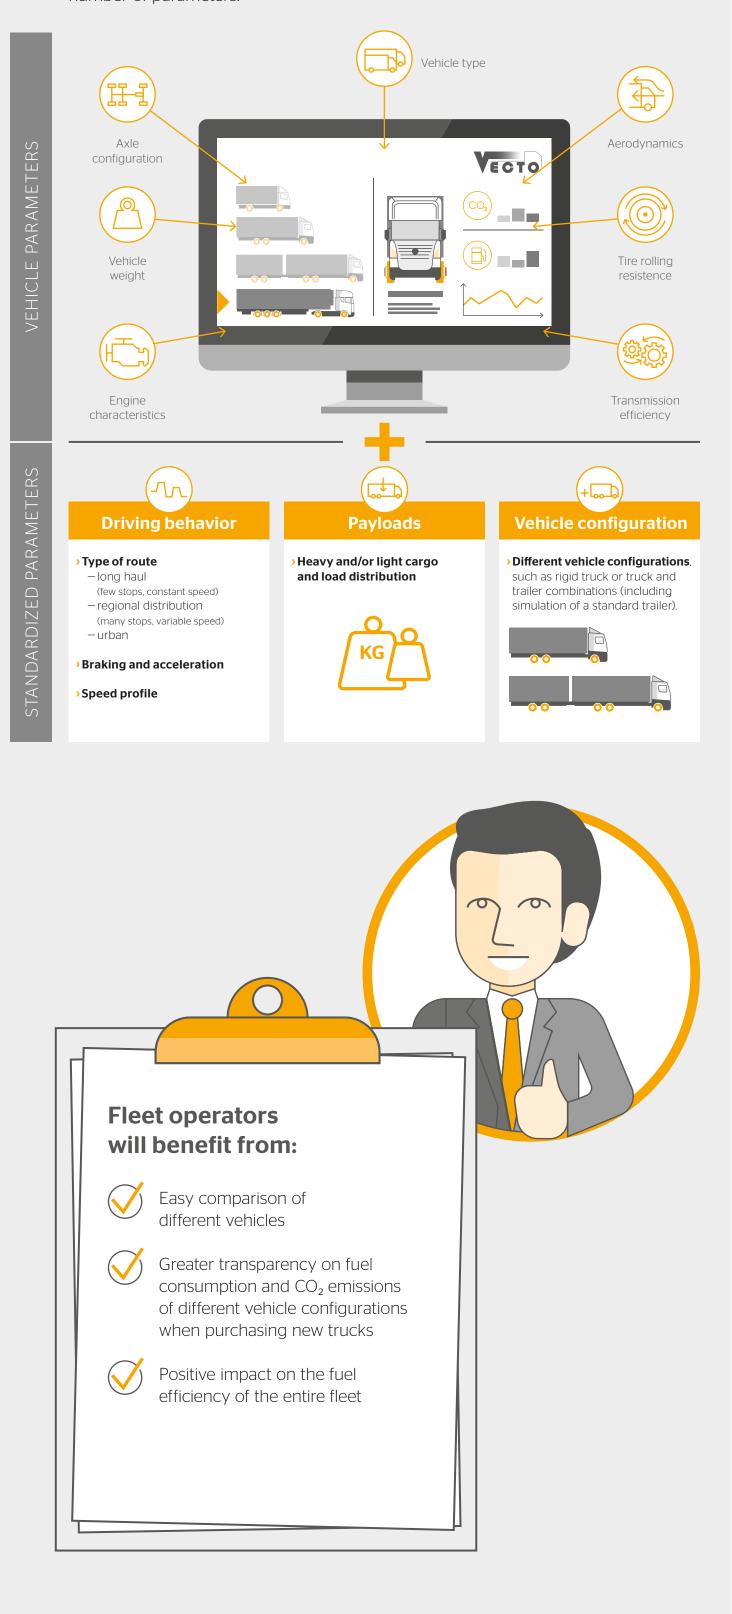

### What is VECTO?

Vehicle Energy Consumption Calculation Tool

As inputs, the tool uses a number of parameters:

**VECTO** is a mandatory, digital simulation tool that has been developed by the EU to ensure that the  $CO_2$  emissions reduction targets are met.

With VECTO, vehicle manufacturers can simulate the CO<sub>2</sub> emissions and fuel consumption of individual vehicle configurations.