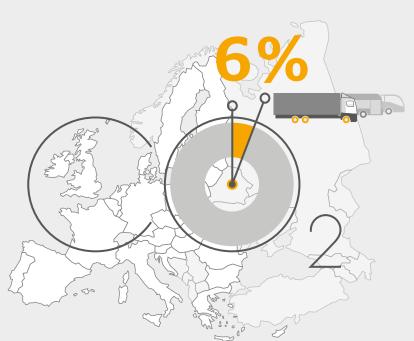

\* HDV CO<sub>2</sub> regulation (EU 2019/1242) & VECTO regulation (EU 2017/2400)

\*\* VECTO regulation (EU 2017/2400)

- Vehicle groups 1, 2, 3, 4, 5, 9, 10, 11, 12 and 16.

Trucks, buses and coaches account for 6% of total EU carbon emissions.