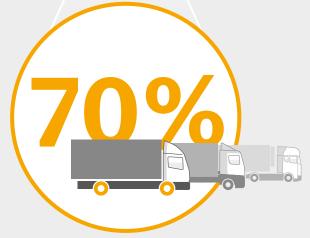

Large trucks account for up to **70%** of the total CO<sub>2</sub> emissions from heavy-duty vehicles.