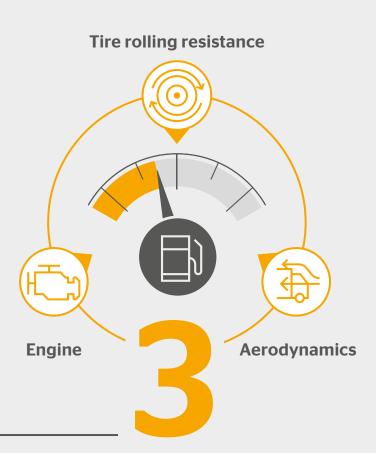

### What is VECTO?

Vehicle Energy Consumption Calculation Tool

As inputs, the tool uses a number of parameters:

**VECTO** is a mandatory, digital simulation tool that has been developed by the EU to ensure that the  $CO_2$  emissions reduction targets are met.