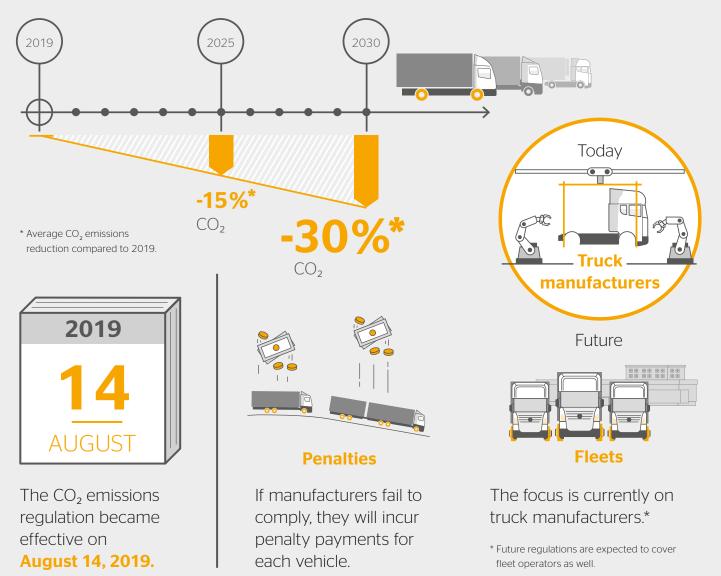

### The EU has introduced new regulations for truck manufacturers.

These will mean cutting average  $CO_2$  emissions from new heavy-duty vehicles by 15% by 2025 and by 30% by 2030.

#### July 2020\*\*

Vehicles (rigid and tractor) with a 6x4 and 8x4 axle configuration (all weights).

Extended regulations will

with a GVW > 7.5t.

affect further vehicle configurations and trailers in the future.

\* HDV CO<sub>2</sub> regulation (EU 2019/1242) & VECTO regulation (EU 2017/2400)

\*\* VECTO regulation (EU 2017/2400)

- Vehicle groups 1, 2, 3, 4, 5, 9, 10, 11, 12 and 16.

Trucks, buses and coaches account for 6% of total EU carbon emissions.