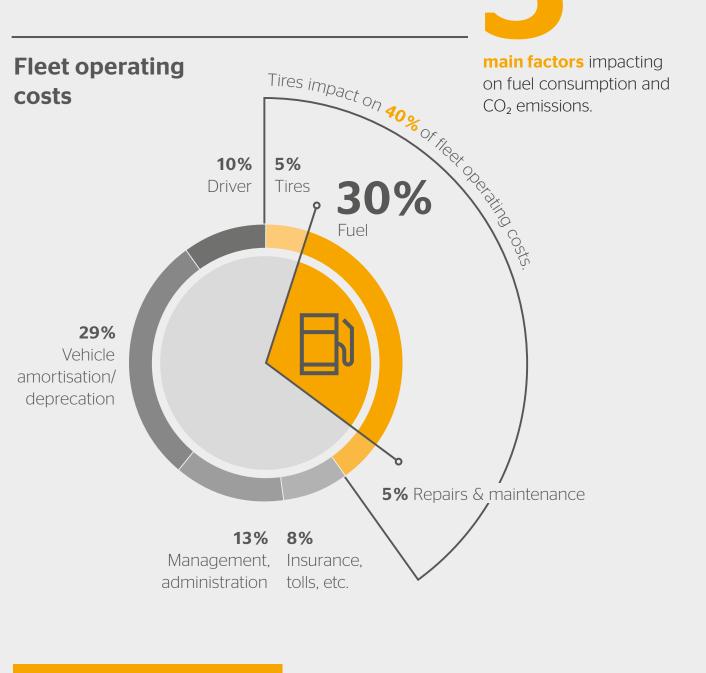

\* HDV CO<sub>2</sub> regulation (EU 2019/1242) & VECTO regulation (EU 2017/2400)

\*\* VECTO regulation (EU 2017/2400)

- Vehicle groups 1, 2, 3, 4, 5, 9, 10, 11, 12 and 16.

Trucks, buses and coaches account for 6% of total EU carbon emissions.

### **CO2 emissions & fuel consumption**

The level of  $CO_2$  emissions is directly related to fuel consumption.