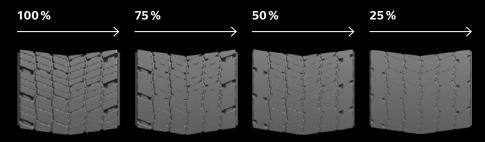

### Tread wear

Excellent grip and traction thanks to an innovative tread design with high number of sipes and edges – even when worn.

The HDW 2 COACH is a dedicated winter tyre specifically designed to provide optimum performance in severe winter conditions. We do not recommend year-round usage.