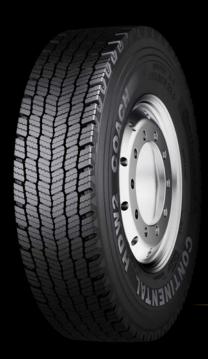

# Ice and snow - you're safe to go.

HDW 2 COACH - built to deal with winter.

**M**+**S** Mud+Snow **△** 3PMSF

Continental
Winter Tyre

76dB/2

HDW 2 COACH 295/80 R 22.5

Drive axle winter tyre

Designed to get you to your destination through the harshest winter conditions - safely, on time and with outstanding comfort.

Road safety is key when it comes to people transportation. That's why in winter, on snowy and icy roads, nothing is more important than good traction. With more than 80 years of winter expertise, Continental has now designed the new HDW 2 COACH to provide optimum safety in wintry conditions by using an intelligent combination of deep grooves, 3D sipes and special traction sipes that work together synergistically. The result is maximum grip and traction to get you through slush, ice and packed snow.