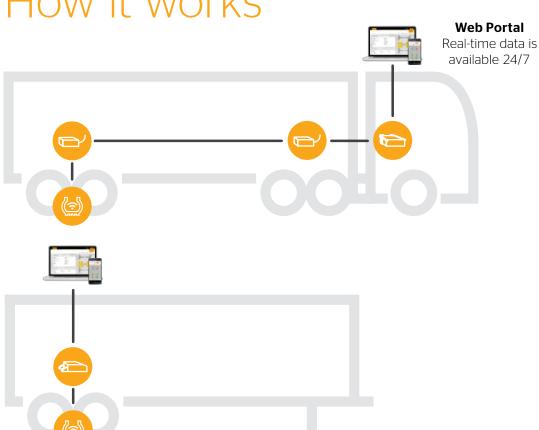

## How it works

### Sensor

Monitors the tire condition and sends the data to the connecting units.

### Link Enabler

Receives sensor signals and transmits them to the main units.

### **Trailer Link**

Receives sensor signals and transmits the data to the web portal.

### In-cabin Link

Receives sensor signals and transmits the data to the web portal.