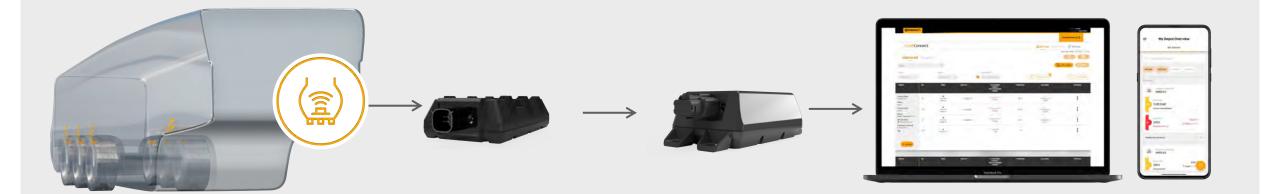

#### **ContiConnect Live via Telematics** Trailer Standalone Solution

> Be on the safe side, even if your trailers are unhooked. Battery-powered devices ensure data transmission for four weeks and provide you with tire data, mileage and GPS information.

**Tire sensors** collect data from inside the tires.

Link Enabler receives sensor signals and forwards the data to the in-cabin link. The **Trailer Unit** receives sensor data and transmits them to the IoT platform in real time. A battery guarantees at least 4 weeks of service. The **web portal** that can be accessed via desktop PC or mobile device shows all relevant information.