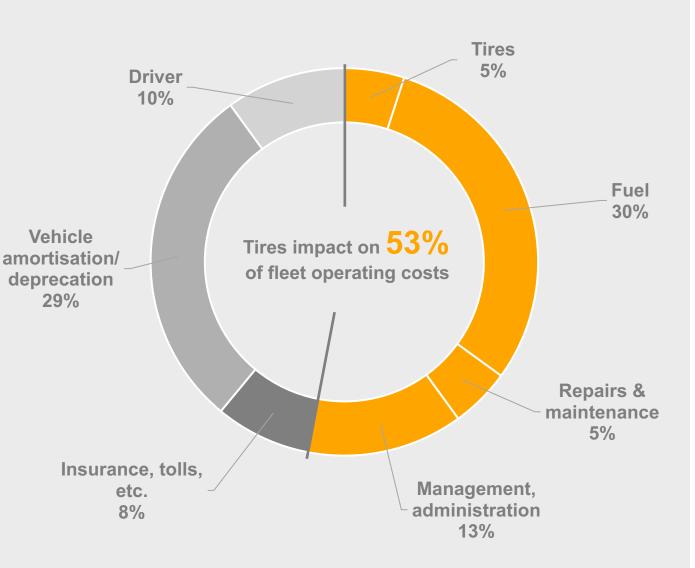

# The importance of tires for your fleet

Tires only account for 5% but influence 53% of a fleet's operating cost.

> Unplanned breakdowns

Continental 🕉

- > Tire early removal