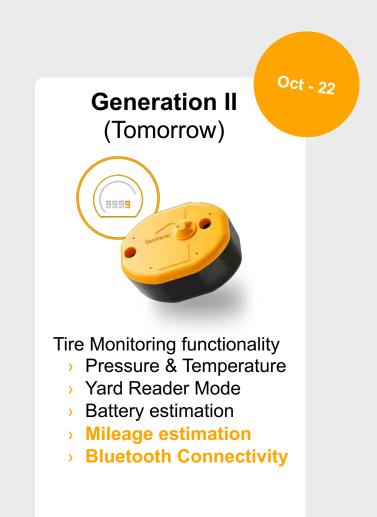

#### Generation I (Today)

• • • •

- TPMS functionality
   Pressure &
  - Temperature
- Can be used until its end of lifetime
- Still compatible with all components

**@**ntinental<u></u><sup>★</sup>