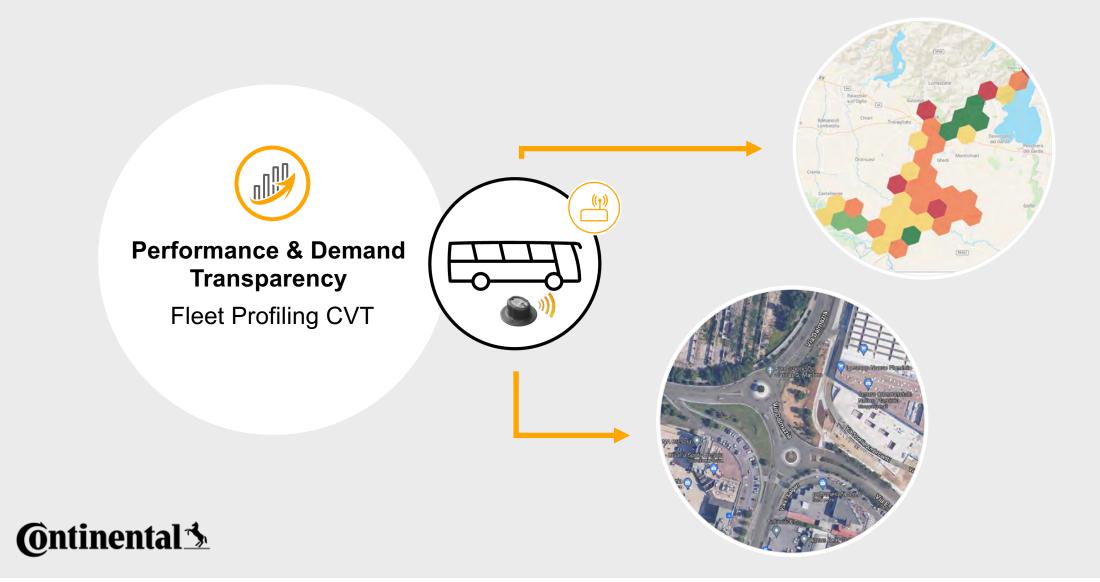

vide you with tire data, mileage and GPS information.



**Tire sensors** collect data from inside the tires.

Link Enabler receives sensor signals and forwards the data to the in-cabin link. The **Trailer Unit** receives sensor data and transmits them to the IoT platform in real time. A battery guarantees at least 4 weeks of service. The **web portal** that can be accessed via desktop PC or mobile device shows all relevant information.

Q1 - 23

#### Accelerating digitalization via intelligent tires Conti Urban as intelligent only



#### **O**ntinental **\***

>Eliminate hurdles for fleet digitalization
>Scale digitalization at the fleet
>Benefits to the fleet instantaneously 2023

# Multiple approaches to cover different customer set-up



# **Data based insights and decision making**



# What is ContiConnect™

Digital tire monitoring solution – Your Business, Our Solutions



TIRE CONDITION MONITORING

**ANALYTICS & OPTIMIZATION** 

#### @ntinental <u>≯</u>