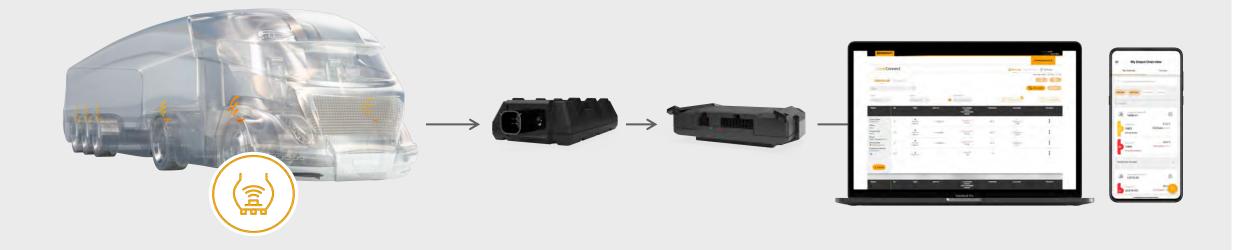

#### **ContiConnect Live via Telematics** Truck Solution

> Always stay informed about the tire condition of your trucks and trailers and increase safety, uptime and efficiency when they are out on the road.

**Tire sensors** collect data from inside the tires.

Link Enabler receives sensor signals and forwards the data to the in-cabin link. The **In-Cabin Link** receives sensor data and transmits them to the IoT platform in real time. The **web portal** that can be accessed via desktop PC or mobile device shows all relevant information.