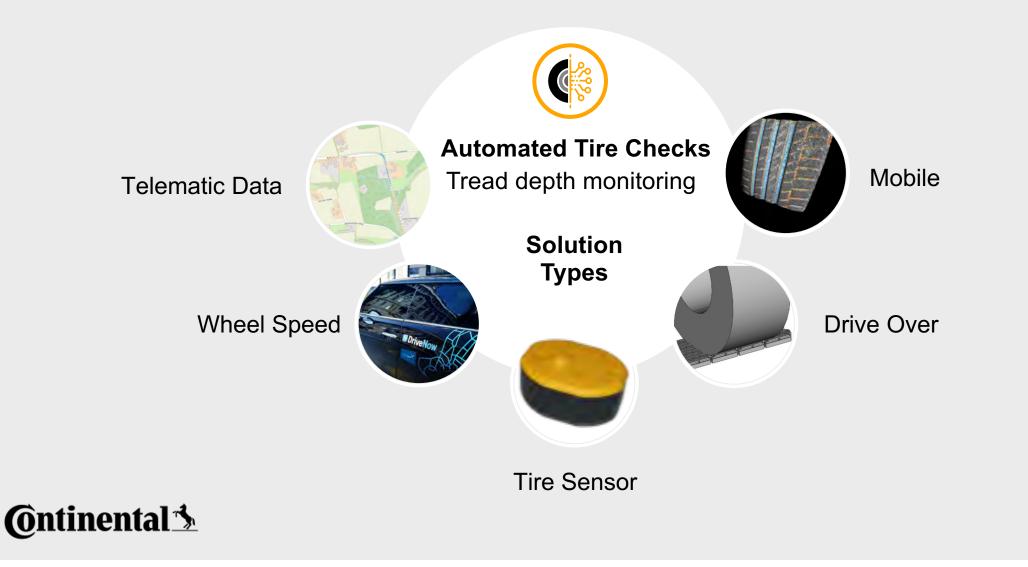

s ensure data transmission for four weeks and provide you with tire data, mileage and GPS information.



**Tire sensors** collect data from inside the tires.

Link Enabler receives sensor signals and forwards the data to the in-cabin link. The **Trailer Unit** receives sensor data and transmits them to the IoT platform in real time. A battery guarantees at least 4 weeks of service. The **web portal** that can be accessed via desktop PC or mobile device shows all relevant information.

Q1 - 23

#### Accelerating digitalization via intelligent tires Conti Urban as intelligent only



#### **O**ntinental **\***

>Eliminate hurdles for fleet digitalization
>Scale digitalization at the fleet
>Benefits to the fleet instantaneously 2023

# Multiple approaches to cover different customer set-up



# **Data based insights and decision making**



# What is ContiConnect™

Digital tire monitoring solution – Your Business, Our Solutions



TIRE CONDITION MONITORING

**ANALYTICS & OPTIMIZATION** 

#### @ntinental <u>≯</u>