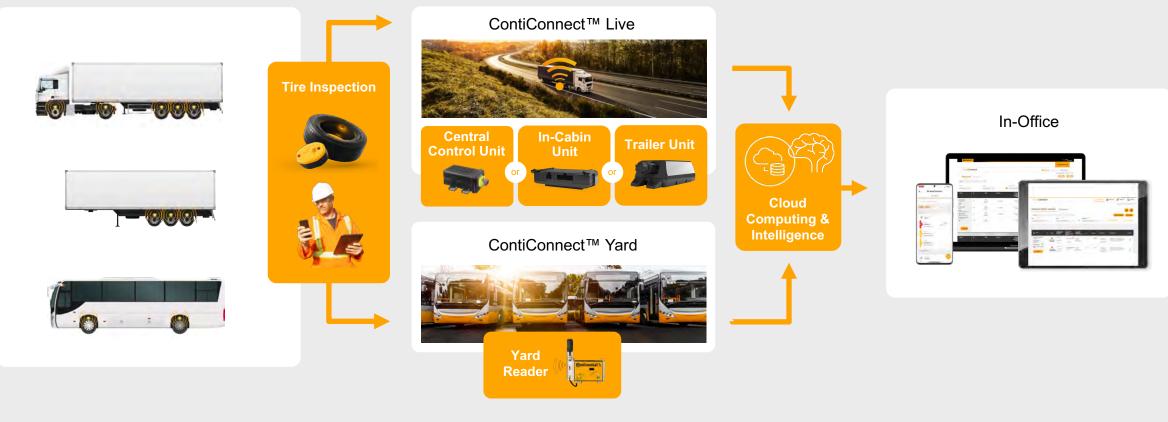

#### **ContiConnect Live via Telematics** Truck Solution

> Always stay informed about the tire condition of your trucks and trailers and increase safety, uptime and efficiency when they are out on the road.

**Tire sensors** collect data from inside the tires.

Link Enabler receives sensor signals and forwards the data to the in-cabin link. The **In-Cabin Link** receives sensor data and transmits them to the IoT platform in real time. The **web portal** that can be accessed via desktop PC or mobile device shows all relevant information.

#### **ContiConnect Live via Telematics** Trailer Standalone Solution

> Be on the safe side, even if your trailers are unhooked. Battery-powered devices ensure data transmission for four weeks and provide you with tire data, mileage and GPS information.

**Tire sensors** collect data from inside the tires.

Link Enabler receives sensor signals and forwards the data to the in-cabin link. The **Trailer Unit** receives sensor data and transmits them to the IoT platform in real time. A battery guarantees at least 4 weeks of service. The **web portal** that can be accessed via desktop PC or mobile device shows all relevant information.