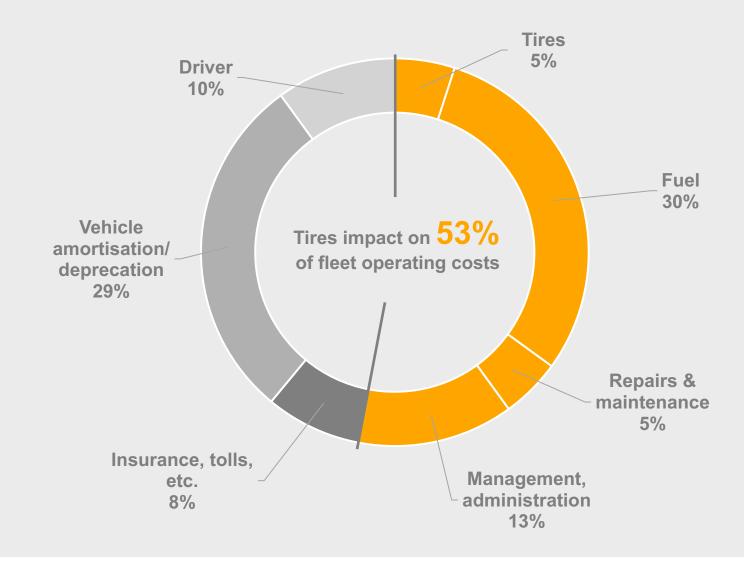

#### **Lowest overall driving costs**

**LODC** are made up of all costs influenced by tires.