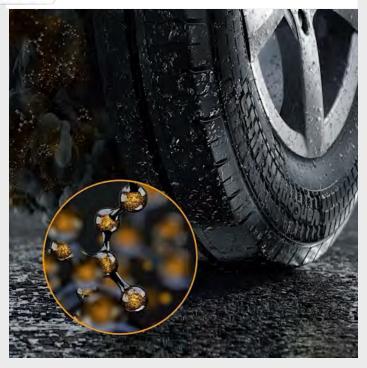

## VanContact A/S Ultra Technologies

Robust sidewall design: high sidewall durability

Newest Van compound technology for superb RR and mileage

Advanced Van pattern technologies for excellent snow perf. and high mileage

#### **Customer benefits:**

- > Superb rolling resistance and mileage
- > Excellent snow performance

> High sidewall robustness

| Segment: | Van All Season | Rim:               | 15" – 17" |
|----------|----------------|--------------------|-----------|
| Range:   | 21 articles    | Speed index: Q - H |           |