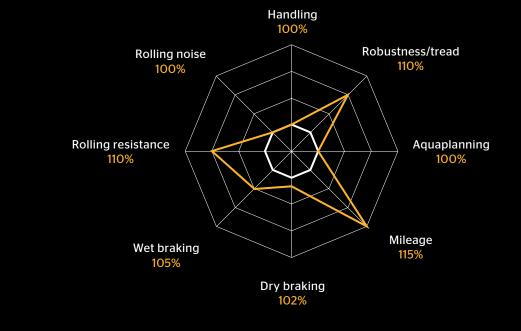

#### High level of efficiency thanks to higher mileage.

The partly silica compound used is particularly long-lasting. The flat contour of the tyre ensures a larger contact area with the ground, producing a higher wear volume. This results in greater efficiency due to the higher mileage capability of the tyre.

#### Improved durability on all roads and thus longer service life.

A durable tread pattern design and stone ejectors in the bottom of the groove prevent stones from becoming stuck in the grooves. The tyre is thus better protected against chipping and other damage. The robust 3D scuff rib on the sidewall protects against curb abrasion and increases the durability of the tyre.

#### High safety reserves for heavy loads.

The tyre is characterised by a robust carcass construction and reinforced sidewalls. It thus offers a particularly high load-carrying capability with a high level of driving stability.