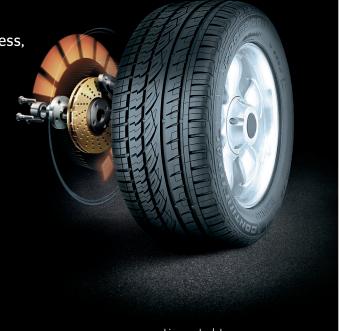

# ContiCrossContact® UHP

High levels of driving stability, control, responsiveness, enjoyment and safety for high-performance SUVs.

- Short braking distances and high cornering stability with high levels of safety reserves, which provide outstanding handling for an enjoyable ride.
- Improved fuel economy thanks to an advanced silica tread compound which reduces rolling resistance without compromising grip and performance.
- Safe and confident drive on wet roads due to the inner tread blocks featuring an open groove system which helps to resist aquaplaning.