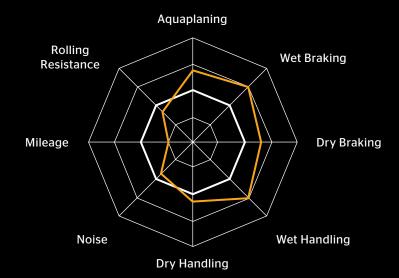

g water giving the tyre the ability to resist aquaplaning on wet road surfaces.



#### Steep lateral grooves

Steep lateral grooves in this tread pattern ensure low on road noise, making the ride more enjoyable. The large central block pattern also assists in improved braking performance.



#### Wide open grooves

Wide open grooves on the inside of the tread pattern provides better protection against aquaplaning. The "Zigzag" pattern of the inside edge assists to reduce road noise, providing a comfortable ride.



#### Asymmetric flank grooves

Asymmetric flank grooves seen here, provide lateral support to the tyre. This ensures comfort and safety by assisting in the overall directional and steering capabilities of the tyre.

### Tyre performance.

ContiCrossContact® UHPConti4x4Contact