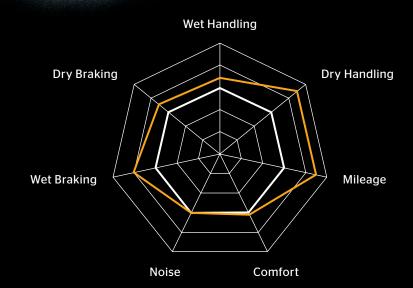

e responsible for the tyre's performance. These features cover all four directional forces that are applied to the tyre tread.



### **Adaptive Grip Compound**

The special adhesive polymers within the MaxContact MC6® compound are specifically designed to accomplish the extreme high grip requirements of the driver. Continental is a technology leader in compounding. For MC6 we took all levels of traction into account to reach maximum grip under all conditions.



### **Xtreme-Force Construction**

The stiffness of the Xtreme-Force ply material of MaxContact MC6® reduces tyre flexing during hard cornering and at high speeds providing maximum control and better handling. At lower speeds, the polyester material retains its flexibility to ensure a comfortable ride.



### Tyre performance.