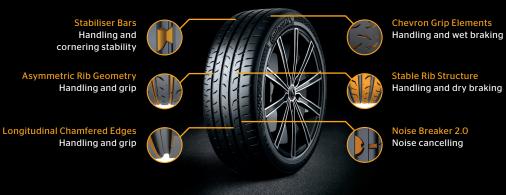

## Technical highlights.

#### **Multifunctional Tread**

Dedicated areas on MaxContact MC6°'s tread design are responsible for the tyre's performance. These features cover all four directional forces that are applied to the tyre tread.