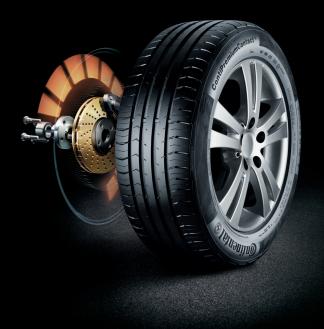

### Perfect grip and optimal handling in every driving situation

Computer-optimised macro blocks maximise the contact area of the tyre when strong lateral forces are present and when braking or changing lanes at high speed. In addition, they provide considerably improved tread stability – for perfect handling and outstanding grip, even in extreme driving situations.

### Short braking distances on dry and wet surfaces

Newly developed 3D edges prevent the tread blocks from curling and deforming while braking, providing even pressure distribution. Additionally, block edges penetrate the water film on the road in wet conditions, similar to a windscreen wiper. This results in even shorter stopping distances on dry and wet surfaces in particular.

### Comfortable driving and improved rolling resistance

The combination of a flexibly designed tyre shoulder and reinforced bead area ensures optimum flexibility with increased stability of the side wall. This results in noticeably more comfortable driving with perfect handling and improved rolling resistance.