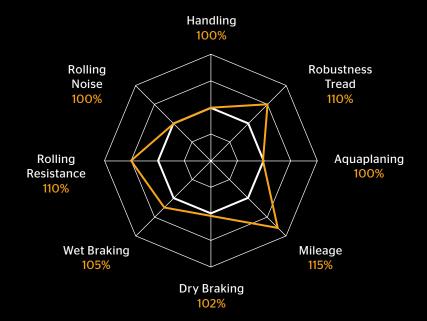

sed footprint, which providing more wear volume and therefore improved mileage performance and reduced running costs for the vehicle.



#### Reliability

The development of a robust carcass construction and reinforced sidewall means a greater load capacity and improved stability. These technologies ensure a highly reliable tyre over long distances and under heavy loads.



#### Durability

A stone ejector is featured at the bottom of the tread pattern that prevents stones becoming stuck in the grooves of the tyre. This technology further protects the tyre from chipping and other potential road damage, providing excellent durability on all road surfaces.

A 3D scuff rib provides sidewall protection from abrasions for improved durability and a longer service life.

### Tyre performance.