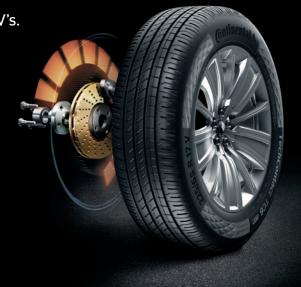

# TechContact® TC6 & TechContact® TC6 SUV

The ultimate balance of performance, everything you need for modern day cars and SUV's.

- > Excellent stability and grip in all conditions.
- > Outstanding wet braking performance.
- > Optimized track sequencing for low noise and a quiet and comfortable ride.
- > Durability and excellent wear performance, thanks to interlocking polymer compounds.

## Everything you need for modern day cars and SUV's.

### Technical highlights.