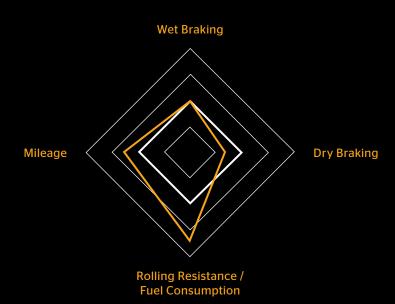

celerates water evacuation into the main grooves of the tyre.

Reduced risk of aquaplaning thanks to the Aqua Drainage elements that are strategically position to quickly move the water through a tube system into the tyre grooves.



#### New noise breaker technology

New noise breaker technology that interrupts the sound waves in the grooves of the tyre resulting in a quieter, more comfortable driving experience.



#### Venture further for longer

The polymer chains of the TC6 & TC6 SUV tread compound are entangled and connected to each other to form an interlocked polymer network. This improves the wear performance and robustness of the tread.

The tread compound of the TC6 & TC6 SUV contains silica reduces tyre rolling resistance for improved fuel efficiency.

### Tyre performance.