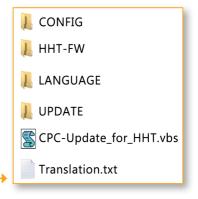

#### 4. Problems with Memory Card

- If problems with the memory card are detected, start the "Scan and fix" process.
   Ensure that both checkboxes are ticked in the next window.
- Now click the "Start" button At the end, you should get this message.

 Finally, continue with the software update process.