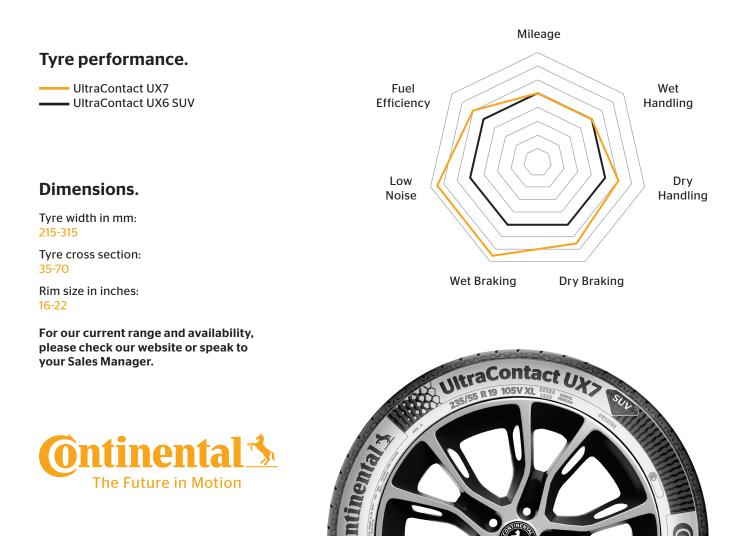

wider footprint, then efficiently distributes the force to other parts of the tyre for better handling and stability.



#### **XTRA Durability**

#### > Robust360 Construction

Tyres need to be able to withstand the heavier weight and load of an SUV through its entire lifespan, across various conditions from city roads to the occasional gravel or dirt path. The UX7's Robust360 Construction is designed to be more durable with a reinforced steel belt and sturdier carcass design.



### XTRA Quiet

#### > Low noise performance

The UX7's tread design and asymmetric pattern reduce vibration resonance, resulting in superior low-noise performance. The inner shoulder tread features a highly structured sipe pattern, to minimise noise inducing vibrations, delivering a quiet and comfortable ride.