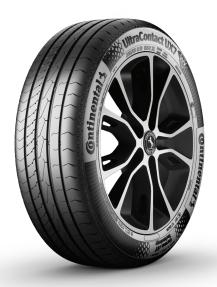

## UltraContact UX7. Chase the Extraordinary.

A tyre that delivers the versatility to turn your everyday adventures into extraordinary ones.

- > XTRA Safety when braking and cornering on both wet and dry roads.
- > **XTRA** Durability against daily wear and tear for a longer tyre life.
- > XTRA Quiet for a comfortable and enjoyable journey.

# UltraContact UX7.

## Chase the Extraordinary.

Turn everyday drives into extraordinary adventures with the Continental UltraContact UX7. Engineered specifically for SUVs, this tyre is packed with advanced features that deliver XTRA safety, XTRA durability, and XTRA quietness—so you can enjoy every journey with total confidence. Whether you're navigating busy city streets or heading out on a weekend escape, the UX7's tailor-made fit adapts perfectly to your driving style.