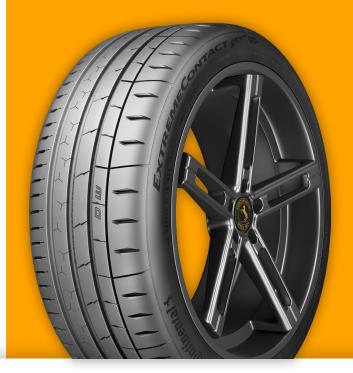

## The Passenger Car Ultra-High Performance Summer Tire

The ExtremeContact Sport<sup>02</sup> is a dynamic, summer ultra-high performance tire for passenger cars. Ideal for both the street and track, this tire comes complete with SportPlus™ Technology, which provides responsive handling, better grip on wet roads, and extended tread life.

#### SportPlus™ Technology:

Improves tread life and provides precise handling while enhancing grip on wet roads.

#### **Tuned Performance Indicators:**

D and W symbols in the tread disappear when the tire is no longer tuned for optimum performance in either dry (D) or wet (W) conditions.

- Superior dry and wet handling
- Excellent dry and wet braking
- Exceptional tread life
- Track-proven performance