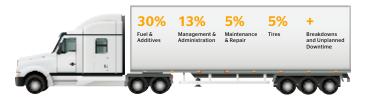

Tires account for just 5% of a fleet's assets, but can influence up to 53% of operating costs.

Tire road-service calls can exceed \$1,000 and 4 hours of downtime for the vehicle and driver\*

Incorrect tire pressure can cost \$1,500 in additional fuel\*\*