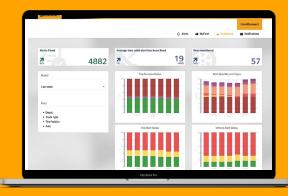

## ContiConnect™ Live

Monitor tires of multiple trucks and trailers live and regardless of their location while on the road.

Reach out to your Continental representative to learn which technologies are best for your fleet!