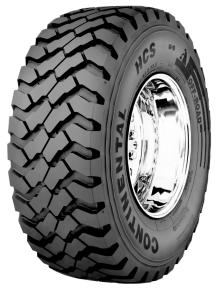

#### **All-Position**

HCS O O

| TIRE SIZE          |   | DEPTH<br>(32nds) |
|--------------------|---|------------------|
| 445/65R22.5        | L | 27               |
| 325/95R24<br>(NHS) | J | 40               |