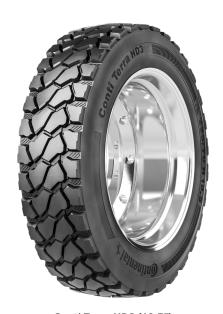

#### 19.5" Tire

Conti Terra HD3 (19.5") 0

| TIRE SIZE       |   | DEPTH<br>(32nds) |
|-----------------|---|------------------|
| 225/70R19.5     | G | 19               |
| 245/70R19.5     | Н | 19               |
| *Drive Position |   |                  |