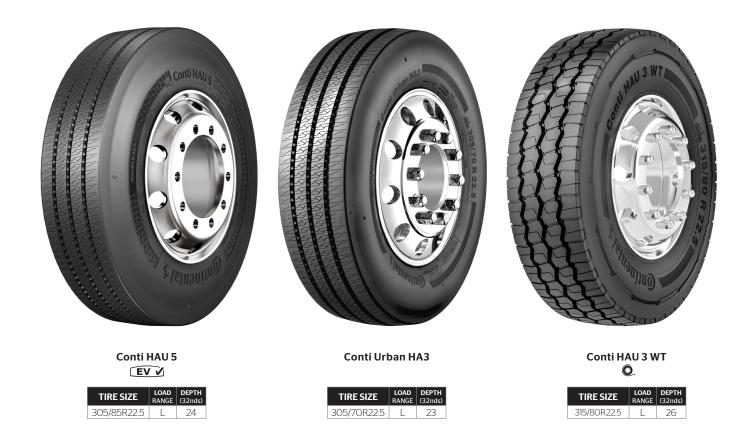

**Urban** Truck Tire Product Overview

**All-Position** 

## **All-Position**

HAU 3 WT

| DEPTH<br>(32nds) |
|------------------|
| 26               |
| 26               |
| 26               |
| 26               |
| 26               |
| 26               |
| 26               |
| 26               |
|                  |