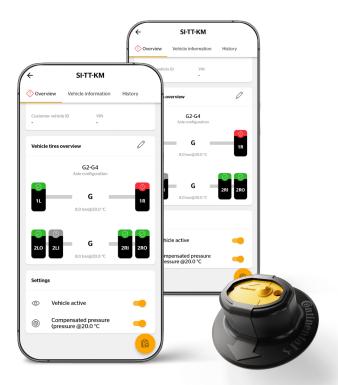

### Monitor from any place with the ContiConnect App.

Connect from your pocket to your fleet with your **iOS** or **Android** mobile device.

### Receive more data for better planning.

Be up to date on all tire data, including **mileage estimation**, **battery status**, tire pressure and temperature.

#### Hands-on fleet overview

Create, configure and manage your fleet's vehicles with ease to identify and avoid potential breakdowns while reducing inefficiencies on the road.