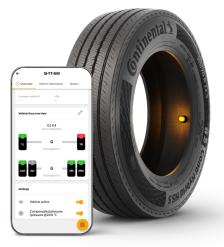

### Receive more data for better planning.

Be up to date on all tire data, including **mileage estimation**, **battery status**, tire pressure and temperature.

## Access information directly via Bluetooth connection.

Enjoy **wireless communication** and **auto-activation** with a battery lifetime of 4 years.