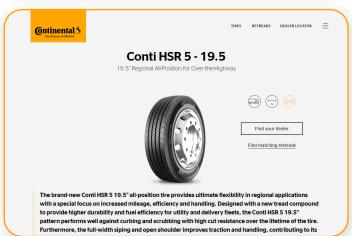

#### **Tire Selector Benefits**

- See tire benefits at a glimpse with our easily identifiable icons
- Find the perfect tire fast, using the many selections available.
- View detailed tire information upon tire selection.
- Find the Tire Selector button on every page of the website, in the top right corner of the screen.
- Once the tire selection has been made navigate to our Dealer Locator to find a dealer near you.