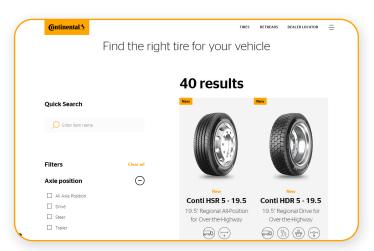

### Making it Easier to Find Tires and Dealers

The Tire Selector Tool can be found at www.continental-truck.com. This tool helps users find the perfect tire and provides product choices for every need.

We make selecting a tire easy.

#### **New Additions**

- View all new and retread products at a glance with the tire finder function.
- Users can search by axle position, application, segment, attributes, or tire size. Choose a tire for car carriers, motor coaches, and everything in between.
- Tire Size option has been updated with new products.

#### **Tire Selector Benefits**

- See tire benefits at a glimpse with our easily identifiable icons
- Find the perfect tire fast, using the many selections available.
- View detailed tire information upon tire selection.
- Find the Tire Selector button on every page of the website, in the top right corner of the screen.
- Once the tire selection has been made navigate to our Dealer Locator to find a dealer near you.