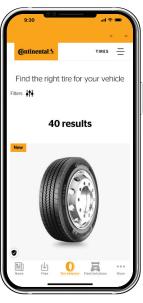

#### **Tire Selector**

Find the perfect tires or treads based on axle position, segment, application, tire size and attributes.

#### **New Additions**

- View all new and retread products at a glance with the tire finder function.
- Users can search by axle position, application, segment, attributes, or tire size. Choose a tire for car carriers, motor coaches, and everything in between.
- Tire Size option has been updated with new products.

#### **Tire Selector Benefits**

- See tire benefits at a glimpse with our easily identifiable icons
- Find the perfect tire fast, using the many selections available.
- View detailed tire information upon tire selection.
- Find the Tire Selector button on every page of the website, in the top right corner of the screen.
- Once the tire selection has been made navigate to our Dealer Locator to find a dealer near you.