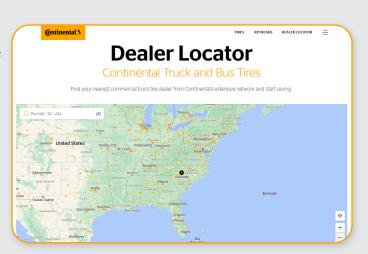

#### **Dealer Locator**

The Dealer Locator is on www.continental-truck.com.

The Dealer Locator helps locate a dealer who can provide all services needed. The easy icons identify dealers as a:

TrukFix Dealer

#### **How to Use**

Type in your city, state, and/or zip code. Our tool will then find the dealer closest to your location. Call the number provided from your search or get directions to a dealer near you.