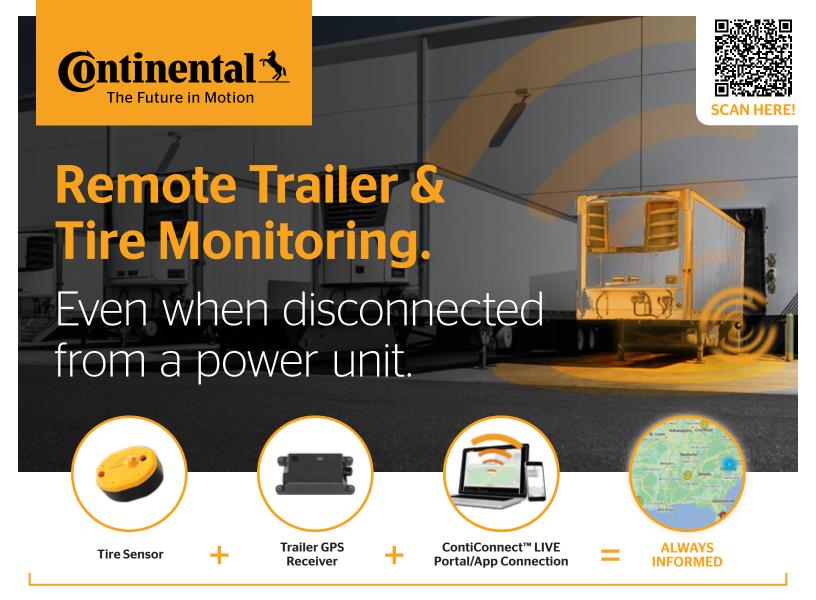

## **ContiConnect™ LIVE**

Standalone Trailer Solution

## **Key Features**

**Tire monitoring alerts** even when not connected to a power unit

Know the status of any and all tire positions anytime, anywhere

**GPS** location whether the trailer is on the road or awaiting pickup

The ideal solution for any fleet frequently dropping trailers at various locations, giving you 24/7 access to valuable data like GPS location, over and under inflation, rapid pressure loss, slow tire leaks, temperature, and even mileage - all without having to be connected to a direct power source. Our web portal and mobile app offer added convenience with daily notifications on the status of your trailers. Get more miles out of your tires, maximize your fleet's uptime and reduce your number of emergency roadside services with the all-new ContiConnect™ LIVE Trailer Solution.