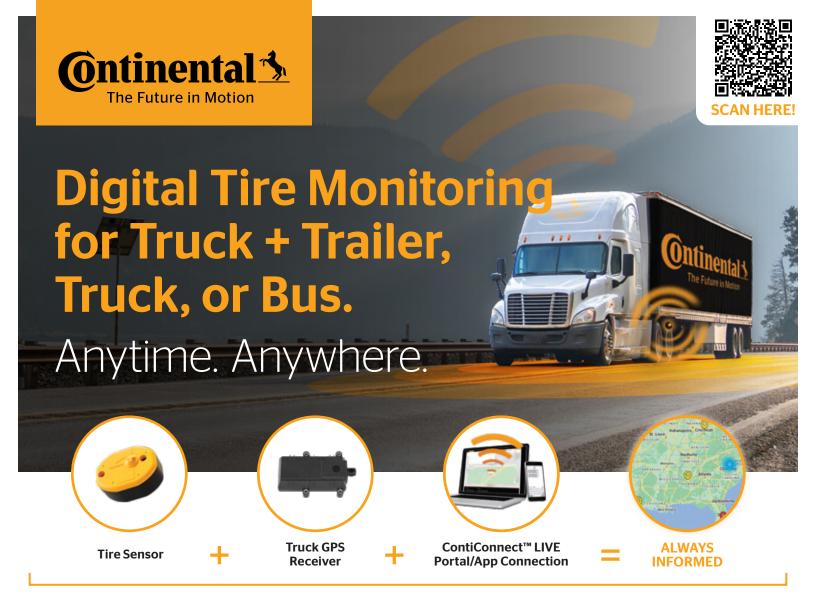

## **ContiConnect™ LIVE**

Truck + Trailer, Truck, or Bus Solution

## **Key Features**

Digital tire monitoring available anytime, anywhere

Immediate actionable insights via phone, tablet and web portal

Real-time alerts for both slow and fast tire leaks

ContiConnect™ LIVE Truck + Trailer, Truck, or Bus is the perfect solution to monitor your tires at all times. The web portal and mobile app give you around-the-clock access to critical tire data like GPS location, over and under inflation, rapid pressure loss, slow tire leaks, temperature, and even mileage. This gives your fleet the ultimate advantage of actionable insights towards extended tire life, reduced roadside breakdowns, improved fuel consumption and consequently Lowest Overall Driving Cost.