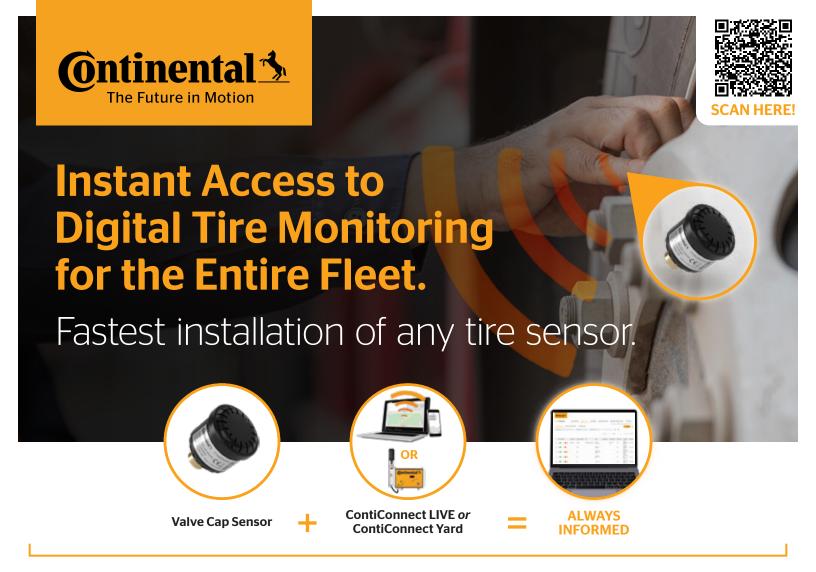

## **ContiConnect Valve Cap Sensor**

**Time-saving Solution** 

**Key Features** 

Accurate tire pressure measurements and alerts

Easy conversion to tire-mounted sensors when replacing tires

**Quick and easy** installation for the entire fleet

The ContiConnect Valve Cap Sensor is a perfect solution to monitor all of your fleets tires with virtually zero required downtime for installation. Scalability is simple and easy, regardless of the fleets size or application, allowing you to use the ContiConnect Web Portal or ContiConnect App to accurately monitor tire pressure within minutes. Valve Cap Sensors maximize your fleets ROIs by providing an optimal installation path to Continental's more robust tire-mounted sensors, which offer even more insights into your tires health during routine or scheduled maintenance and operations. Prevent tire-related issues from happening, reduce emergency roadside services and breakdowns, and save money for your fleets operations with the new Valve Cap Sensor and ContiConnect integration.